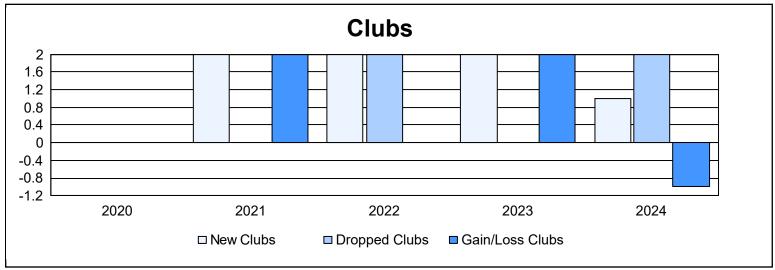

District LB 1 As of June 2024 Cumulative

| Year      | New<br>Clubs | Dropped<br>Clubs | Gain/<br>Loss<br>Clubs | New<br>Members | Charter<br>Members | Reinstate<br>Members | Transfer<br>Members | Total<br>Member<br>Added | Total<br>Members<br>Dropped | Gain/<br>Loss<br>Members |
|-----------|--------------|------------------|------------------------|----------------|--------------------|----------------------|---------------------|--------------------------|-----------------------------|--------------------------|
| 2019-2020 | 0            | 0                | 0                      | 91             | 0                  | 1                    | 3                   | 95                       | 173                         | -78                      |
| 2020-2021 | 2            | 0                | 2                      | 164            | 60                 | 10                   | 0                   | 234                      | 155                         | 79                       |
| 2021-2022 | 2            | 2                | 0                      | 87             | 96                 | 6                    | 2                   | 191                      | 208                         | -17                      |
| 2022-2023 | 2            | 0                | 2                      | 105            | 76                 | 64                   | 0                   | 245                      | 342                         | -97                      |
| 2023-2024 | 1            | 2                | -1                     | 142            | 50                 | 7                    | 5                   | 204                      | 223                         | -19                      |
| Average   | 1            | 1                | 1                      | 118            | 56                 | 18                   | 2                   | 194                      | 220                         | -26                      |